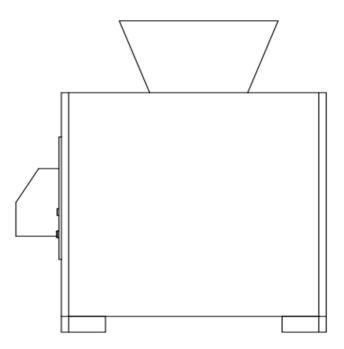

#### Name of the Applicant(s):

- 1. Andhra University
- 2. Prof. James Stephen Meka
- 3. Mr. K Joseph Noel
- 4. Dr.Ch.Praveen Babu
- 5. Prof. Prasad Reddy P.V.G.D.

FIG. 2 Right Side View

The novelty resides in the shape and configuration of "<u>Smart Plastic Waste Management Machine</u>" as illustrated.