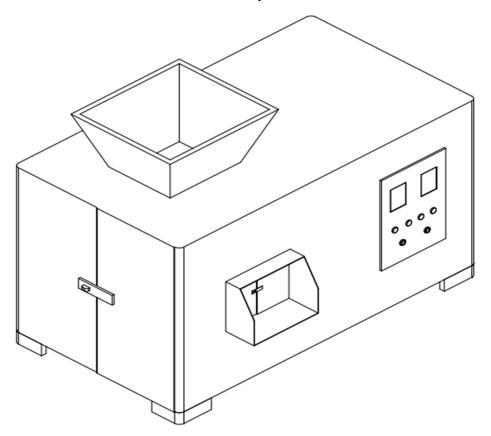

#### Name of the Applicant(s):

- 1. Andhra University
- 2. Prof. James Stephen Meka
- 3. Mr. K Joseph Noel
- 4. Dr.Ch.Praveen Babu
- 5. Prof. Prasad Reddy P.V.G.D.

FIG. 2 Right Side View

The novelty resides in the shape and configuration of "<u>Smart Plastic Waste Management Machine</u>" as illustrated.